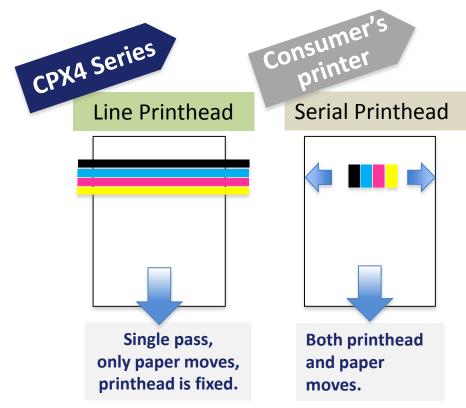

# CPX4 Profile – Outstanding Speed (11.8 ips)

 Unlike consumer inkjet printers, CPX4 Series is equipped with built-in Line printhead featuring a fixed printhead where only the paper moves, enabling an industry-leading print speed of up to 11.8 ips