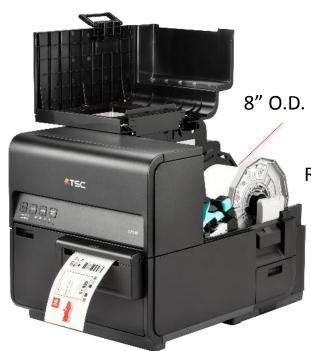

#### **CPX4 Profile**

#### **INTERIOR AND REAR VIEW**

8" O.D. label roll (3" I.D.)

Rear feed slot

Rating plate

USB

Ethernet

Power socket