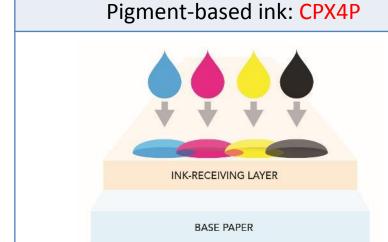

#### Meet Influx of Demands

- **CPX4P**: Pigment-based model for durable applications
- **CPX4D**: Dye-based model for vivid color applications

## CPX4 Profile – Exceptional Quality (Pigment vs. Dye Ink)

What is the right ink type for your application?

- Powdery substances not dissolved in liquid
- More UV-resistant and fade-resistant
- Best fit for applications demanding longevity and long-term durability