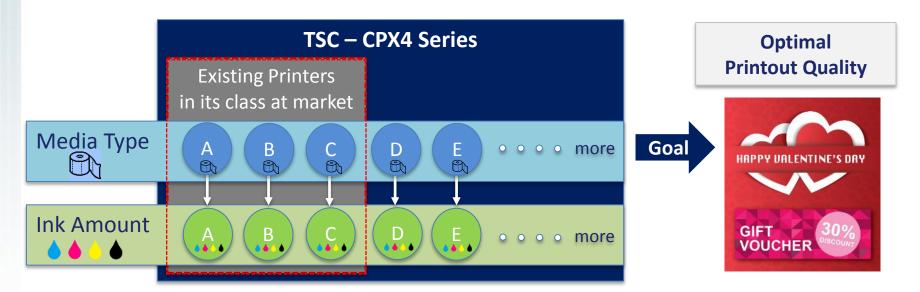

## CPX4 Profile – Extreme Flexibility (Media & Ink Setting)

 Apart from default media and its ink setting offered by existing printers at market, CPX4 Series with more setting modes optimizes its printout quality by completely customizing ink amount based on various media types in every single job