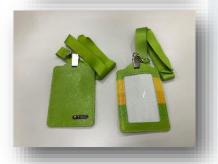

ID Badge

- Water-based substance that is water soluble
- More vivid, vibrant color and broad color range
- Perfect choice for those applications requiring design/ graphs with brilliant color

Gift Voucher

#### Office & School

- Name Sticker
- ID Badge