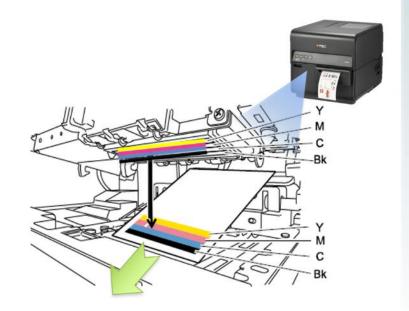

# CPX4 Profile – Outstanding Speed (11.8 ips)

 Unlike consumer inkjet printers, CPX4 Series is equipped with built-in Line printhead featuring a fixed printhead where only the paper moves, enabling an industry-leading print speed of up to 11.8 ips

### CPX4 Profile – Exceptional Quality (1200 x 1200 dpi)

CPX4 Series brilliant printing quality with the advantages of:

#### High Resolution

Excellent resolution of 1200 x 1200 dpi, full color images, sharp barcodes, and text