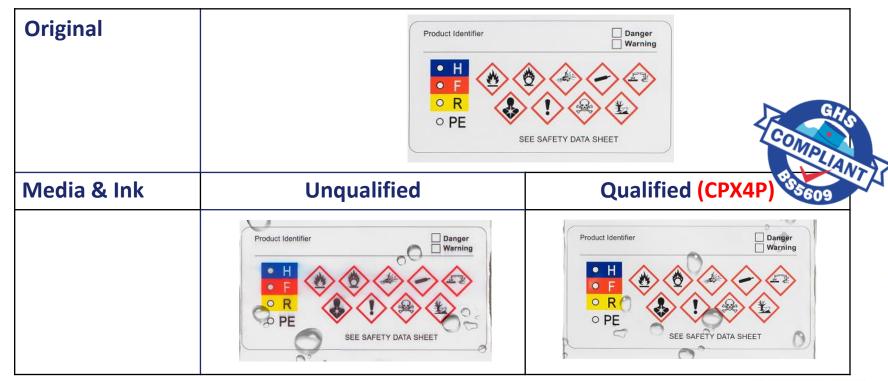

## CPX4 Profile – Industrial Compliance (GHS certified)

Complying with international-recognized standard, CPX4 Series is capable
of delivering GHS-compliant (BS5609) labels and fulfilling ever-changing
market demands requiring long-term durability under extreme conditions.