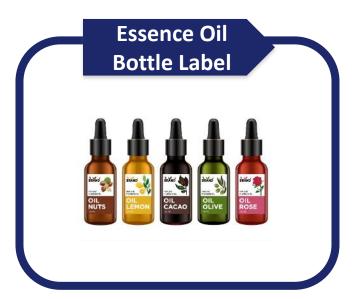

ID Badge

- Water-based substance that is water soluble
- More vivid, vibrant color and broad color range
- Perfect choice for those applications requiring design/ graphs with brilliant color

Gift Voucher

#### Office & School

- Name Sticker
- ID Badge