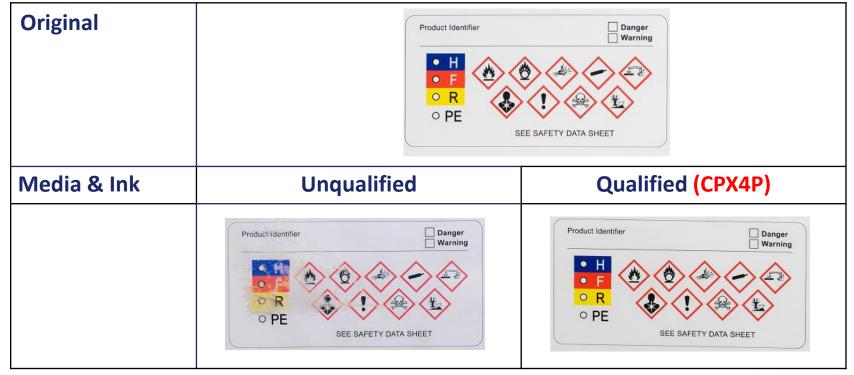

## CPX4 Profile – Extreme Flexibility (Media & Ink Setting)

 Apart from default media and its ink setting offered by existing printers at market, CPX4 Series with more setting modes optimizes its printout quality by completely customizing ink amount based on various media types in every single job

## CPX4 Profile – Industrial Compliance (GHS certified)

Complying with international-recognized standard, CPX4 Series is capable
of delivering GHS-compliant (BS5609) labels and fulfilling ever-changing
market demands requiring long-term durability under extreme conditions.