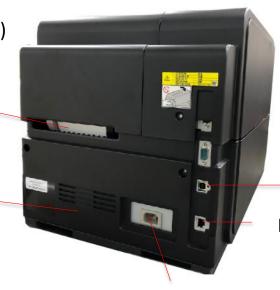

#### **CPX4 Profile**

#### **INTERIOR AND REAR VIEW**

8" O.D. label roll (3" I.D.)

Rear feed slot

Rating plate

USB

Ethernet

Power socket