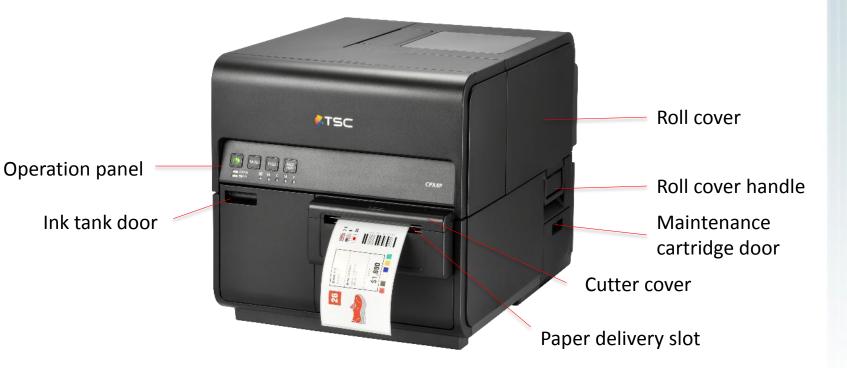

k response
- No stop for pre-printed rolls exchange/loading

#### No More Waste/Cost

- Reduce the cost of overprinting, inventory, and waste
- Eliminate pre-printed label stock holding cost

#### **Absolute Flexibility**

- Easily print multiple designs and what you need is blank labels
- Manageable print capacity on premise/in house
- No need to worry about MOQ, print on an as-needed basis

#### **Great Versatility**

- Variable data printing enables customized styles and a personal touch
- Easily meet a variety of label needs in market sectors

#### Why the CPX4?





**Outstanding Speed** 



**Exceptional Quality** 



**Extreme Flexibility** 



**Industry Compliance** 



**Absolute Cost-Effectiveness** 



**Comprehensive Service** 



#### **CPX4 Profile**



#### **FRONT VIEW**





#### **CPX4 Profile**



#### **INTERIOR AND REAR VIEW**



8" O.D. label roll (3" I.D.)

Rear feed slot

Rating plate



USB

Ethernet

Power socket



# CPX4 Profile – Outstanding Speed (11.8 ips)



 Unlike consumer inkjet printers, CPX4 Series is equipped with built-in Line printhead featuring a fixed printhead where only the paper moves, enabling an industry-leading print speed of up to 11.8 ips







### CPX4 Profile – Exceptional Quality (1200 x 1200 dpi)



CPX4 Series brilliant printing quality with the advantages of:

#### High Resolution

Excellent resolution of 1200 x 1200 dpi, full color images, sharp barcodes, and text

#### **Lasting Performance**

High quality ink sustains its performance properly over time

#### Meet Influx of Demands

- **CPX4P**: Pigment-based model