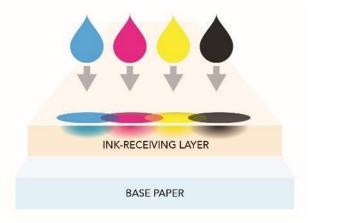

#### Meet Influx of Demands

- **CPX4P**: Pigment-based model for durable applications
- **CPX4D**: Dye-based model for vivid color applications

ID Badge

- Water-based substance that is water soluble
- More vivid, vibrant color and broad color range
- Perfect choice for those applications requiring design/ graphs with brilliant color

Gift Voucher