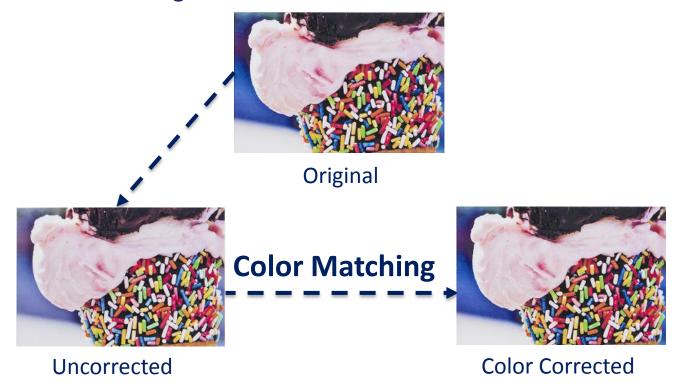

**Color Matching** 

Offer a custom service, allowing for colors clearer and more accurate

**Cost Calculation** 

Enable to estimate cost per label for best ROI

# CPX4 Profile – Comprehensive Service (Color Matching)

 TSC's Color Management Program – Color Matching, allows users to fine tune colors to match precisely to the original image, producing clearer and more accurate images