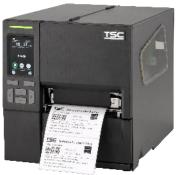

#### **MB240 Series Profile**

#### **FRONT VIEW**

#### MB240T/ MB340T:

- 6 Operation Buttons
- 3.5" HVGA Color Touch LCD

Paper exit chute

Head Open

Label

Ribbon

**RF Connection** 