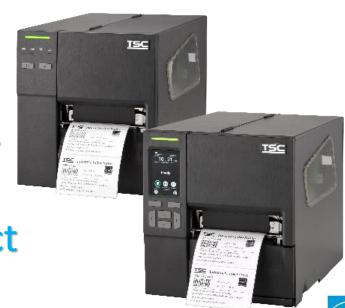

# MB240 Series Industrial Barcode Printer

Small Footprint, Big Impact

#### MB240/ MB340:

- 2 Operation Buttons
- 4 Intuitive Icon

Media viewer

Printer cover handle

#### MB240T/ MB340T:

- 6 Operation Buttons
- 3.5" HVGA Color Touch LCD

Paper exit chute

Head Open

Label

Ribbon

**RF Connection** 