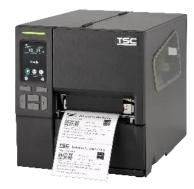

#### **FRONT VIEW**

#### MB240T/ MB340T:

- 6 Operation Buttons
- 3.5" HVGA Color Touch LCD

Paper exit chute

Head Open

Label

Ribbon

**RF Connection** 