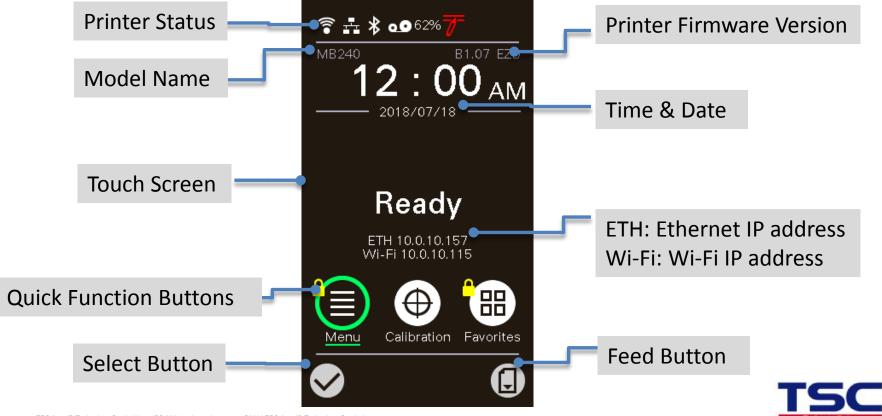

#### **MB240 Series Profile – GUI**

User friendly GUI for efficient operation.

#### MB240T/ MB340T:

- 6 Operation Buttons
- 3.5" HVGA Color Touch LCD

Paper exit chute

Head Open

Label

Ribbon

**RF Connection** 