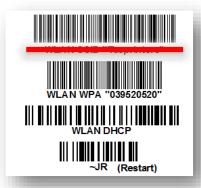

## Clone to Setup

AUTO BAS

DISPLAY 15128749,16711680

**DISPLAY CLS** 

DISPLAY 10,10, "1"," Clone Wi-Fi Setting..."

WLAN DHCP

WLAN SSID "Tscprinters"

WLAN WPA "039520520"

**DELAY 1000** 

DISPLAY 10,40, "1"," Finished!!"

DISPLAY 10,70, "1"," Turn off & Unplug USB drive."

More information please download here

One Step to Quick Setup/ Update

 Scan 1D/2D Barcode to setup or clone the configurations in one step