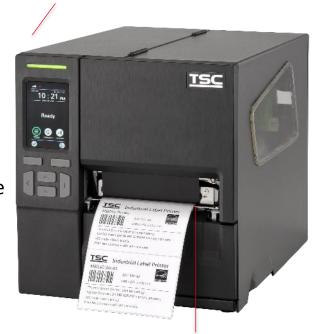

#### **FRONT VIEW**

#### MB240T/ MB340T:

- 6 Operation Buttons
- 3.5" HVGA Color Touch LCD

Paper exit chute

Head Open

Label

Ribbon

**RF Connection** 