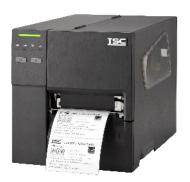

#### **FRONT VIEW**

#### MB240/ MB340:

- 2 Operation Buttons
- 4 Intuitive Icon

Media viewer

Printer cover handle