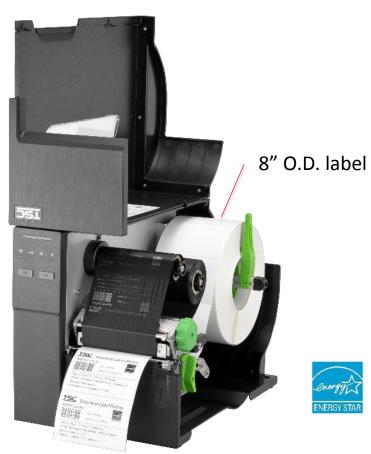

## **MB240 Series Profile**

#### **INTERIOR VIEW**

Standard version

Peel-off kit option