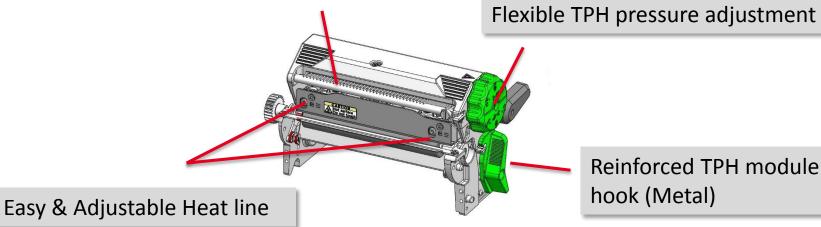

## MB240 Series Profile - TPH Mechanism

#### Ribbon tension adjustment

Reinforced TPH module hook (Metal)

Max. 50mm

Wide Open Angle for Media Handling

- Flexible TPH pressure adjustment
   & adjustable heat line
- Reinforced TPH module hook
- Wide open angle for media handling

**Versatile Availability of Connectivity** 

- Standard USB, USB Host, Serial and Internal Ethernet
- Optional seamless 802.11a/b/g/n wireless slot-in module or internal steady Bluetooth 4.2 interface