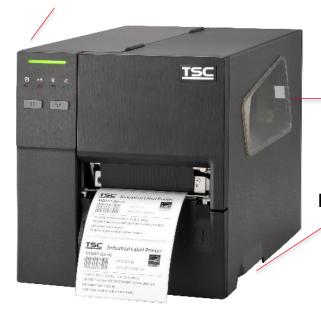

#### **FRONT VIEW**

#### MB240/ MB340:

- 2 Operation Buttons
- 4 Intuitive Icon

Media viewer

Printer cover handle

#### MB240T/ MB340T:

- 6 Operation Buttons
- 3.5" HVGA Color Touch LCD

Paper exit chute

Head Open

Label

Ribbon

**RF Connection** 