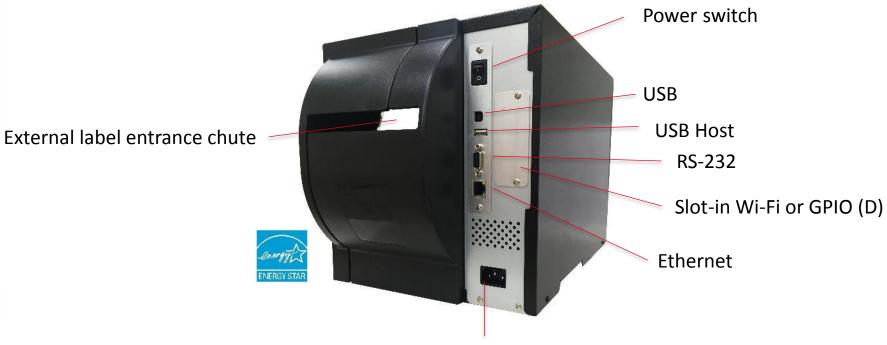

## **MB240 Series Profile**

#### **REAR VIEW**

Power cord socket

\* (D): Dealer Option