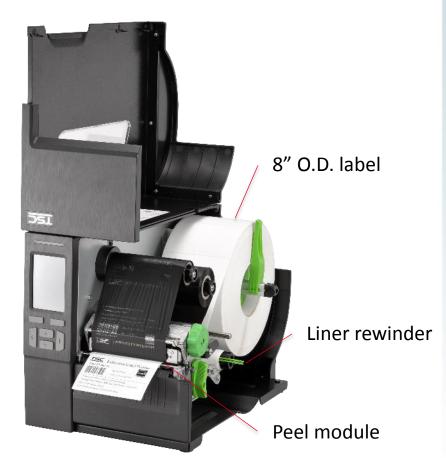

## **MB240 Series Profile**

#### **INTERIOR VIEW**

Standard version

Peel-off kit option